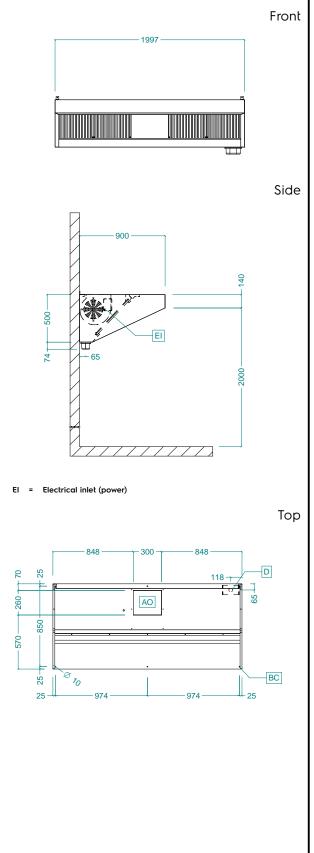

# Electric

Net weight:

| Supply voltage:              |                       |
|------------------------------|-----------------------|
| 644206 (AMPV920DT)           | 220-240 V/1N ph/50 Hz |
| Total Watts:                 | 0.42 kW               |
| Built-in Fan Power:          | 420 W                 |
| Key Information:             |                       |
| External dimensions, Width:  | 2000 mm               |
| External dimensions, Depth:  | 900 mm                |
| External dimensions, Height: | 500 mm                |

# Air Emission:

Air capacity:

2700 mc/h

61 kg

Ventilation Equipment 304 S/S Wall Hood+Filters+Fan 2000x900mm

The company reserves the right to make modifications to the products without prior notice. All information correct at time of printing.