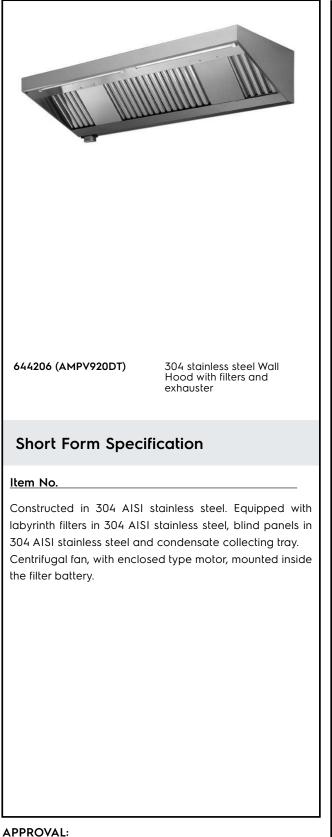

# **Electrolux**

Ventilation Equipment 304 S/S Wall Hood+Filters+Fan 2000x900mm

| ITEM #  |  |
|---------|--|
| MODEL # |  |
| NAME #  |  |
| SIS #   |  |
| AIA #   |  |
|         |  |

## Main Features

- External panels with upturned edges to avoid injuries.
- Prearranged for installation of lighting.
- Low noise level.

### Construction

- Eyebolts and screw anchors for ceiling installation.
- Outlet holes are sized in order to minimize drops in pressure.
- Back drain pipe with drain hole to transfer grease into a 304 AISI container.
- 304 AISI stainless steel condensation collection tray.
- Labyrinth filters guarantee constant filtration to avoid clogging and to protect against fire.
- 304 AISI stainless steel blind panels for a correct exhaustion.
- 304 AISI stainless steel labyrinth filters easily removable for cleaning.
- Entirely constructed in 304 AISI stainless steel.